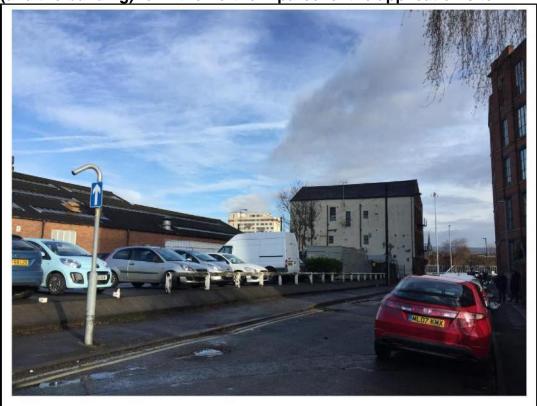

**Application Number: 19/00374/FUL** 

Photo 1 – view of building at 85 Cavendish Street with Cavendish Mill in background

Photo 2 – view of land to the rear of 85 Cavendish Street – this land (and the building) form the northern parcel of the application site