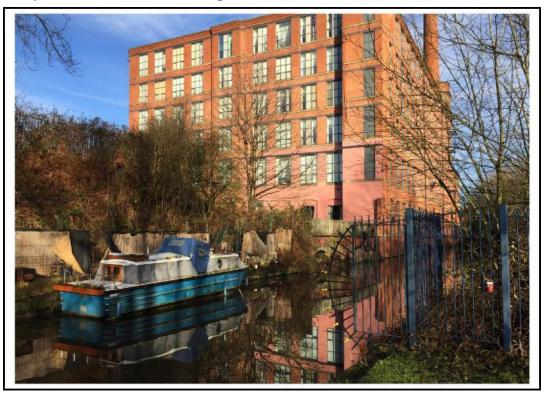

Photo 3 – view along the eastern edge of southern parcel of the application site - looking northwards towards the junction between Bentinck Street and Bank Street.

Photo 4 - view of the eastern boundary of the southern parcel of the application site (with Cavendish Mill in the background) from the tow path on the southern edge of the Canal