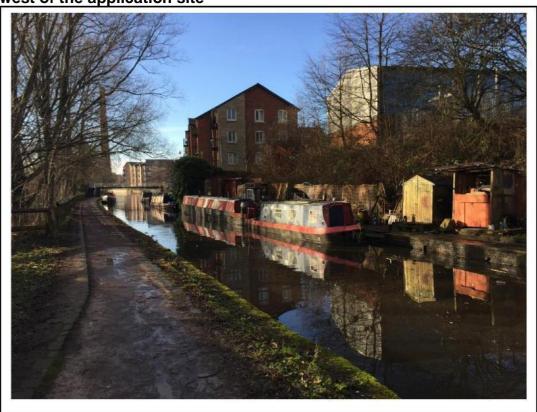

Photo 5 – view of southern boundary of the parcel of land adjacent to the Canal

Photo 6 – view looking westwards to the apartment building to the south west of the application site